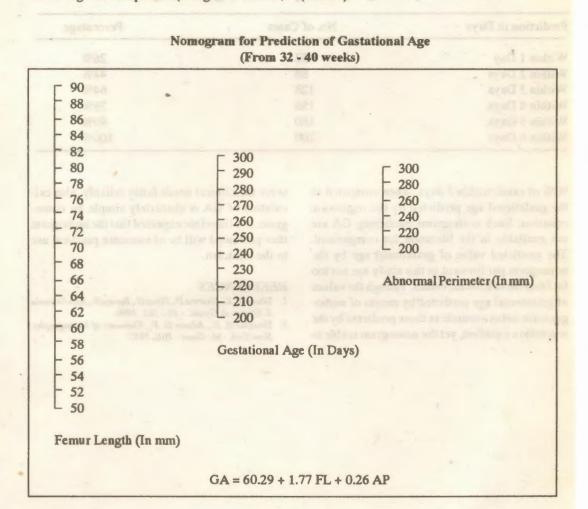

# A SIMPLE GRAPHICAL METHOD FOR PREDICTING GESTATIONAL AGE

GA = 60.29 + 1.77 FL + 0.26 AP

A nomogram (fig. 1) was drawn with the help 5 days when compared to the regression equation of this regression equation (Douglas & Adams, (Table I).

gestational age correctly in 90% of cases within

1947). To get the GA prediction from the nomogram a transparent straight edge is laid across the nomogram cutting the ultrasonographically measured FL and AP. GA (in days) was predicted by the point at which the transparent edge cut the GA column on the nomogram.